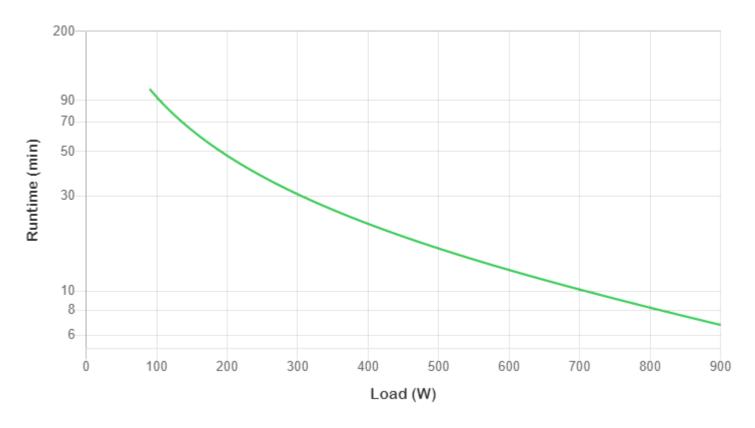

## Runtime: SMC1500-2UC

APC Smart-UPS 1500VA, Rack Mount, LCD 120V with SmartConnect Port Smart-UPS

Curve fit to measured runtime data. All measurements taken with new, fully charged batteries, at typical environmental conditions, with no electrical input and balanced resistive load (PF = 1.0) output.

| Load / Runtime | 90 W       | 100 W      | 200 W  | 300 W  | 400 W         | 500 W         | 600 W         | 700 W         | 800 W        | 900 W        |  |
|----------------|------------|------------|--------|--------|---------------|---------------|---------------|---------------|--------------|--------------|--|
| SMC1500-2UC    | 1 h 42 min | 1 h 33 min | 47 min | 30 min | 21 min 42 sec | 16 min 20 sec | 12 min 44 sec | 10 min 10 sec | 8 min 14 sec | 6 min 45 sec |  |