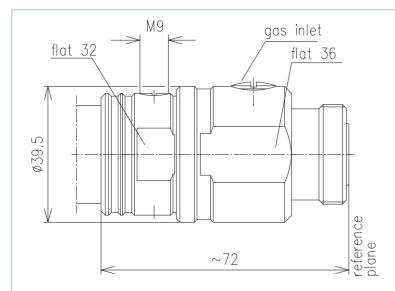

7-16 DIN Female Connector for 7/8" Coaxial Cable, RAPID FIT™ Sealing compound

| <ul> <li>specifically to provide the highest qui<br/>speeding up the attachment of conni-<br/>tested for mechanical and electrical of<br/>cable sizes in a variety of mating inter<br/>connection meeting all requirements</li> <li>FEATURES / BENEFITS <ul> <li>Excellent gas tightness, Overpresses<br/>the system</li> <li>Robust Mechanical Design, Superior<br/>system characteristics.</li> <li>Extremely low reflection factor, Our<br/>performance and margin and redui</li> <li>Totally Waterproof according to IP<br/>environments. System tightness do<br/>equipment.</li> </ul> </li> <li>External Document Links<br/>Installation Instruction</li> </ul> | ality connector-<br>ectors to HELIFI<br>compliance spe<br>rfaces. The 7-10<br>s even under se<br>ure for increase<br>or and consisten<br>itstanding low r<br>ices mismatch I<br>68, Assures saf | LEX® coaxial cables. RFS connectors are fully<br>cifications. They are available in all popular<br>6 connector is the most rugged RF<br>vere environmental conditions.<br>ed voltage handling is maintained throughout<br>int performance guarantees outstanding<br>reflection factor improves overall system<br>osses<br>fe, long term operation in the harshest of<br>ely on overpressure from dehydration<br>Notes | Connector 7-16 socket CAF |
|-----------------------------------------------------------------------------------------------------------------------------------------------------------------------------------------------------------------------------------------------------------------------------------------------------------------------------------------------------------------------------------------------------------------------------------------------------------------------------------------------------------------------------------------------------------------------------------------------------------------------------------------------------------------------|-------------------------------------------------------------------------------------------------------------------------------------------------------------------------------------------------|-----------------------------------------------------------------------------------------------------------------------------------------------------------------------------------------------------------------------------------------------------------------------------------------------------------------------------------------------------------------------------------------------------------------------|---------------------------|
| Technical features                                                                                                                                                                                                                                                                                                                                                                                                                                                                                                                                                                                                                                                    |                                                                                                                                                                                                 |                                                                                                                                                                                                                                                                                                                                                                                                                       |                           |
| Transmission Line Type                                                                                                                                                                                                                                                                                                                                                                                                                                                                                                                                                                                                                                                |                                                                                                                                                                                                 | Coaxial Cable                                                                                                                                                                                                                                                                                                                                                                                                         |                           |
| Cable Size                                                                                                                                                                                                                                                                                                                                                                                                                                                                                                                                                                                                                                                            |                                                                                                                                                                                                 | 7/8                                                                                                                                                                                                                                                                                                                                                                                                                   |                           |
| Cable Type                                                                                                                                                                                                                                                                                                                                                                                                                                                                                                                                                                                                                                                            |                                                                                                                                                                                                 | Air Dielectric                                                                                                                                                                                                                                                                                                                                                                                                        |                           |
| Model Series                                                                                                                                                                                                                                                                                                                                                                                                                                                                                                                                                                                                                                                          |                                                                                                                                                                                                 | HCA78-50 Series                                                                                                                                                                                                                                                                                                                                                                                                       |                           |
| Connector Interface                                                                                                                                                                                                                                                                                                                                                                                                                                                                                                                                                                                                                                                   |                                                                                                                                                                                                 | 7-16 DIN                                                                                                                                                                                                                                                                                                                                                                                                              |                           |
| Connector Type                                                                                                                                                                                                                                                                                                                                                                                                                                                                                                                                                                                                                                                        |                                                                                                                                                                                                 | RAPID FIT™                                                                                                                                                                                                                                                                                                                                                                                                            |                           |
| Sealing Method                                                                                                                                                                                                                                                                                                                                                                                                                                                                                                                                                                                                                                                        |                                                                                                                                                                                                 | Sealing compound <sup>1</sup> )                                                                                                                                                                                                                                                                                                                                                                                       |                           |
| Gender                                                                                                                                                                                                                                                                                                                                                                                                                                                                                                                                                                                                                                                                |                                                                                                                                                                                                 | Female                                                                                                                                                                                                                                                                                                                                                                                                                |                           |
| MECHANICAL SPECIFICATIONS                                                                                                                                                                                                                                                                                                                                                                                                                                                                                                                                                                                                                                             |                                                                                                                                                                                                 |                                                                                                                                                                                                                                                                                                                                                                                                                       |                           |
| Plating Outer/Inner                                                                                                                                                                                                                                                                                                                                                                                                                                                                                                                                                                                                                                                   |                                                                                                                                                                                                 | Silver/Silver                                                                                                                                                                                                                                                                                                                                                                                                         |                           |
| Length                                                                                                                                                                                                                                                                                                                                                                                                                                                                                                                                                                                                                                                                | mm (in)                                                                                                                                                                                         | 72 (2.84)                                                                                                                                                                                                                                                                                                                                                                                                             |                           |
| Outer Diameter                                                                                                                                                                                                                                                                                                                                                                                                                                                                                                                                                                                                                                                        | mm (in)                                                                                                                                                                                         | 39.5 (1.55)                                                                                                                                                                                                                                                                                                                                                                                                           |                           |
| Inner Contact Attachment                                                                                                                                                                                                                                                                                                                                                                                                                                                                                                                                                                                                                                              |                                                                                                                                                                                                 | Spring Finger                                                                                                                                                                                                                                                                                                                                                                                                         |                           |
| Outer Contact Attachment                                                                                                                                                                                                                                                                                                                                                                                                                                                                                                                                                                                                                                              |                                                                                                                                                                                                 | Threaded                                                                                                                                                                                                                                                                                                                                                                                                              |                           |
| ACCESSORIES                                                                                                                                                                                                                                                                                                                                                                                                                                                                                                                                                                                                                                                           |                                                                                                                                                                                                 |                                                                                                                                                                                                                                                                                                                                                                                                                       |                           |
| Wrench size front                                                                                                                                                                                                                                                                                                                                                                                                                                                                                                                                                                                                                                                     | mm (in)                                                                                                                                                                                         | 36 (1-7/16)                                                                                                                                                                                                                                                                                                                                                                                                           |                           |
| Wrench size rear                                                                                                                                                                                                                                                                                                                                                                                                                                                                                                                                                                                                                                                      | mm (in)                                                                                                                                                                                         | 32 (1-1/4)                                                                                                                                                                                                                                                                                                                                                                                                            |                           |
| TESTING AND ENVIRONMENTAL                                                                                                                                                                                                                                                                                                                                                                                                                                                                                                                                                                                                                                             |                                                                                                                                                                                                 |                                                                                                                                                                                                                                                                                                                                                                                                                       |                           |
| Sealing Volume, cm3 (ounces)                                                                                                                                                                                                                                                                                                                                                                                                                                                                                                                                                                                                                                          | cm <sup>3</sup> (ounces)                                                                                                                                                                        | 5 (0.17)                                                                                                                                                                                                                                                                                                                                                                                                              |                           |
|                                                                                                                                                                                                                                                                                                                                                                                                                                                                                                                                                                                                                                                                       |                                                                                                                                                                                                 |                                                                                                                                                                                                                                                                                                                                                                                                                       |                           |