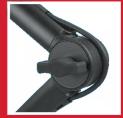

## Min - Max Reach Conor Arm Clamp Range

10' REMOVABLE XLR CABLE INCLUDED

EASY ADJUST DESKTOP CLAMP

BUILT-IN LED ON-AIR INDICATOR LIGHT

// EASY ADJUST WITH SOFT TOUCH KNOBS

| Compact Overall (H x W x L) | 40.94 x 2.63 x 1.5in (1,040 x 67 x 38mm) | ı |
|-----------------------------|------------------------------------------|---|
| Min- Max Reach              | 20.5" - 32.25in (520-819mm)              |   |
| Clamp Range                 | 0 - 2.17in (0 - 55mm)                    |   |
| Upper Arm                   | 18in (457mm)                             |   |
| Lower Arm                   | 18in (457mm)                             |   |
| Tube Material               | Aluminum                                 |   |
| Color/ Finish               | Black Powder-Coated                      |   |
| Product Weight              | 4.2 lbs (1.9kg)                          |   |
| Max Weight Capacity         | 4.4 lbs (2kg)                            |   |