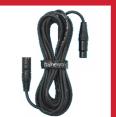

## Min - Max Reach Conor Arm Clamp Range

10' REMOVABLE XLR CABLE INCLUDED

EASY ADJUST DESKTOP CLAMP

BUILT-IN LED ON-AIR INDICATOR LIGHT

// EASY ADJUST WITH SOFT TOUCH KNOBS

| Compact Overall (H x W x L) | 40.94 x 2.63 x 1.5in (1,040 x 67 x 38mm) | ı |
|-----------------------------|------------------------------------------|---|
| Min- Max Reach              | 20.5" - 32.25in (520-819mm)              |   |
| Clamp Range                 | 0 - 2.17in (0 - 55mm)                    |   |
| Upper Arm                   | 18in (457mm)                             |   |
| Lower Arm                   | 18in (457mm)                             |   |
| Tube Material               | Aluminum                                 |   |
| Color/ Finish               | Black Powder-Coated                      |   |
| Product Weight              | 4.2 lbs (1.9kg)                          |   |
| Max Weight Capacity         | 4.4 lbs (2kg)                            |   |