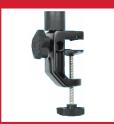

## Min - Max Reach Conor Arm Clamp Range

10' REMOVABLE XLR CABLE INCLUDED

EASY ADJUST DESKTOP CLAMP

BUILT-IN LED ON-AIR INDICATOR LIGHT

// EASY ADJUST WITH SOFT TOUCH KNOBS

| Compact Overall (H x W x L) | 40.94 x 2.63 x 1.5in (1,040 x 67 x 38mm) | ı |
|-----------------------------|------------------------------------------|---|
| Min- Max Reach              | 20.5" - 32.25in (520-819mm)              |   |
| Clamp Range                 | 0 - 2.17in (0 - 55mm)                    |   |
| Upper Arm                   | 18in (457mm)                             |   |
| Lower Arm                   | 18in (457mm)                             |   |
| Tube Material               | Aluminum                                 |   |
| Color/ Finish               | Black Powder-Coated                      |   |
| Product Weight              | 4.2 lbs (1.9kg)                          |   |
| Max Weight Capacity         | 4.4 lbs (2kg)                            |   |