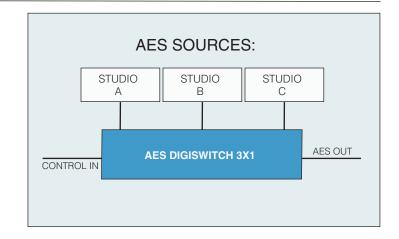

## 3-INPUT AES DIGITAL AUDIO SWITCHER

AES DigiSwitch 3X1 is a three-input switcher for AES digital audio signals. It accepts up to three AES audio sources, selecting one that is sent to the AES output. It is ideally suited for numerous broadcast and professional audio applications, e.g., as a studio switcher. AES source selector, or for automatic source selection under the control of a playout system or other control system.

AES DigiSwitch 3X1 utilizes sealed relays with gold-plated contacts for signal switching. There is no active circuitry in the signal path, hence the AES stream remains bit-accurate with no added delay or latency. The passive switching also permits the unit to be used "in reverse" as a router, sending an AES source to one of three destinations.