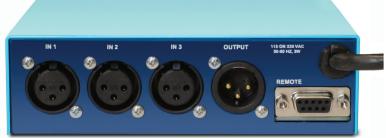

All AES I/O is via XLR connectors; Remote control is via a 9-pin D connector. The AES DigiSwitch 3X1 is 1/3 rack width and can be mounted in an optional rack shelf, or wall-mounted using optional wall/cabinet mounting brackets. The unit is powered with an internal AC power supply, which can be user-set for either 115 or 230 VAC mains.