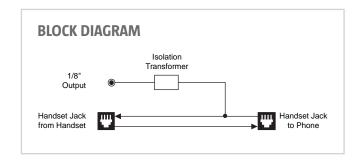

**Record Simple Interviews.** Simply unplug the handset coily cord from the base of your telephone and plug it directly into the QuickTap. Then, using the supplied cable, connect the QuickTap to the base of the telephone. Now connect your audio equipment or powered speaker to the audio output jack. This jack contains a nice mix of both sides of the conversation, as well as the tones being pressed on the keypad.

## **SPECIFICATIONS**

 $\epsilon$ 

| Line Output        |                                      |
|--------------------|--------------------------------------|
| 1/8" (3.5mm) Mono: | 600 ohms<br>100 mV RMS (-16 dBu nom) |
|                    |                                      |
| Phone Line:        | RJ11C                                |
| Handset Type:      | Electret                             |
| Size:              | 2" x 2" x 1.3" (5.1 x 5.1 x 3.3 cm)  |