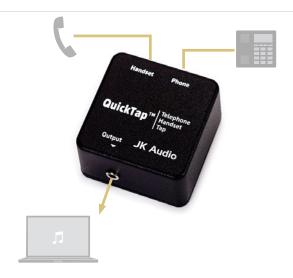

THAT-1, THAT-2, and Voice Path are shown for comparison:

QT = QuickTap

T1 = THAT-1

T2 = THAT-2

VP = Voice Path

**Quick and Simple.** Connect QuickTap between your telephone and handset for quick access to audio from any telephone.

**Record Simple Interviews.** Simply unplug the handset coily cord from the base of your telephone and plug it directly into the QuickTap. Then, using the supplied cable, connect the QuickTap to the base of the telephone. Now connect your audio equipment or powered speaker to the audio output jack. This jack contains a nice mix of both sides of the conversation, as well as the tones being pressed on the keypad.