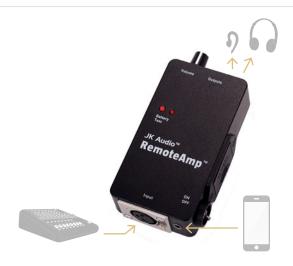

**Cut through the Crowd Noise.** The RemoteAmp is a simple battery-powered personal headphone amplifier. Use the RemoteAmp as an IFB earpiece or headphone amplifier, or as an on-stage monitor headphone amplifier. This low-distortion, ½ watt amplifier will cut through the crowd noise without distortion.

**Volume Under Control.** The RemoteAmp clips to your belt and accepts a 3-pin XLR audio input from a mixer, distribution amplifier, telephone line hybrid, or a handset interface like our QuickTap IFB. You'll like the convenience features, such as the separate power switch, which allows you to leave the volume control set at a comfortable level.

New to RemoteAmp is a low impedance 3.5mm TRS Stereo Line Input, designed to mix the headphone output of any device into your program feed. This input remains in stereo all the way through to the headphone outputs.