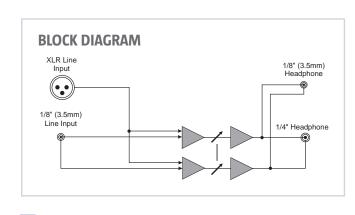

New to RemoteAmp is a low impedance 3.5mm TRS Stereo Line Input, designed to mix the headphone output of any device into your program feed. This input remains in stereo all the way through to the headphone outputs.

#### **Line Input**

| Female XLR:              | 4k ohms<br>100 mV RMS (-18 dBu nom, +4 dBu max)<br>Max Gain: 46 dB |
|--------------------------|--------------------------------------------------------------------|
| 1/8" (3.5mm) TRS Stereo: | 50 ohms, -10 dBu nom, +12 dBu max                                  |

#### Headphones

| 1/4" Stereo Headphone:            | 8 ohms, 500 mW per channel             |
|-----------------------------------|----------------------------------------|
| 1/8" (3.5mm)<br>Stereo Headphone: | 10 ohms, 430 mW per channel            |
|                                   |                                        |
| Stereo Separation:                | 46 dB                                  |
| Frequency Response:               | 50 Hz - 20 kHz ± 1 dB                  |
| Power:                            | One 9 volt Alkaline Battery            |
| Size:                             | 5.1" x 2.7" x 1.3" (13 x 6.9 x 3.3 cm) |
| Weight:                           | 10 oz. (275 g)                         |