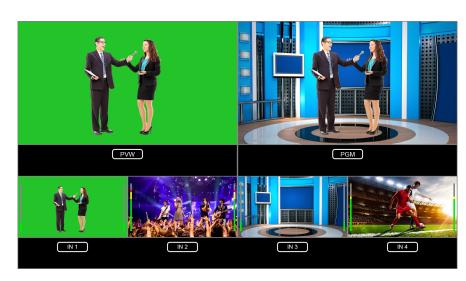

gs@lumantek.com www.lumantek.com

Stereo Balanced Audio input can be mixed with audio sources from 3G-SDI and HDMI video. Audio embedding and de-embedding supported.

You can monitor all sources at the same time on a screen through ez-Pro VS4. The multiview allows easy monitoring of all video inputs, audio levels, the preview (PVW) and the program (PGM) screen without confusion. Picture-in-Picture (PIP) can also be repositioned and resized on the multiview screen.