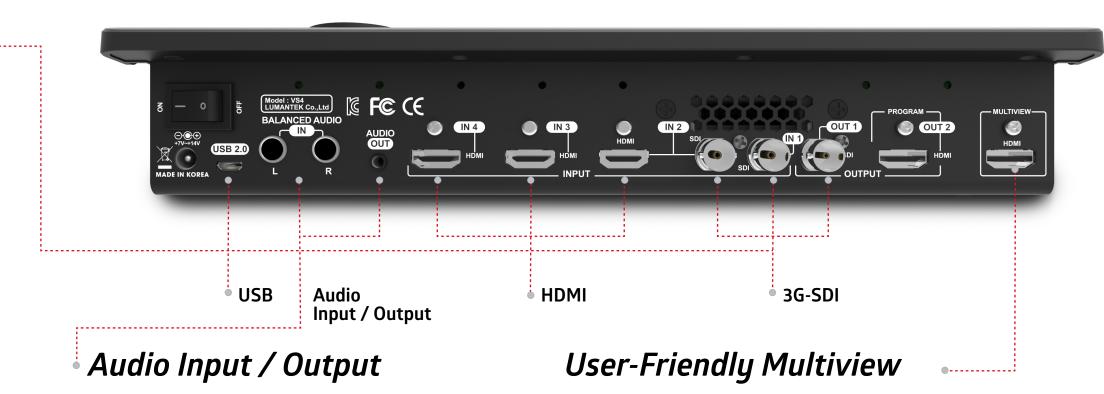

#### 3G-SDI and HDMI Interface

ez-Pro VS4 inputs can be used in combinations of  $[2 \times 3G\text{-}SDI \& 2 \times HDMI]$  or  $[1 \times 3G\text{-}SDI \& 3 \times HDMI]$  plus stereo audio. Its outputs are  $1 \times 3G\text{-}SDI$  and  $1 \times HDMI$ . ez-Pro VS4's versatile combination of multi format switcher with scaler supports up to full HD.

gs@lumantek.com www.lumantek.com

Stereo Balanced Audio input can be mixed with audio sources from 3G-SDI and HDMI video. Audio embedding and de-embedding supported.

You can monitor all sources at the same time on a screen through ez-Pro VS4. The multiview allows easy monitoring of all video inputs, audio levels, the preview (PVW) and the program (PGM) screen without confusion. Picture-in-Picture (PIP) can also be repositioned and resized on the multiview screen.

#### Input

Video Input : SDI(BNC 75Ω) x2, HDMI x3

Analog Audio Input: 6.35mm(1/4") Phone Jack(Balanced) x 2

±10V (Max) @ -10dB

#### **Output**

Video Output(PGM) HDMI x1, SDI(BNC 75Ω)x1

Multiview Output: HDMI x1

Analog Audio Output: 3.5mm Stereo Jack x 1

Key

- PIP x 1
- LOGO x 2
- CHROMA/LUMA x 1

**Internal Processing**: 4:2:2 10bits/8bits