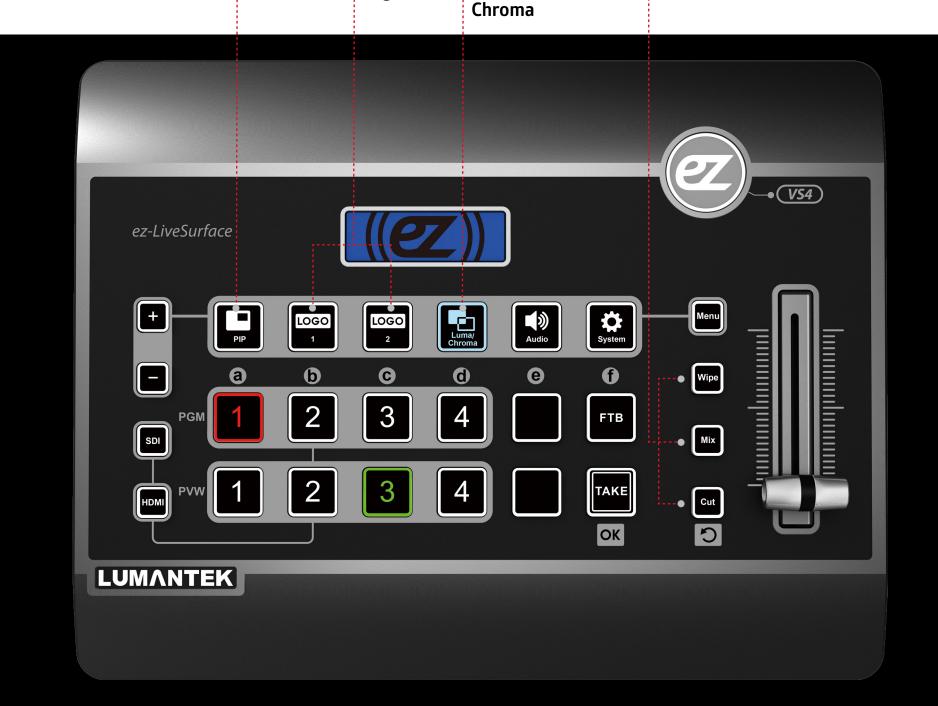

#### **Powerful Graphics and Effects**

ez-Pro VS4 allows you to easily control Logo insertion, Chroma/Luma, Screen transitions and PIP.

PIP

Logo

#### 2 x Logo Insertion

Still Images can be instantly loaded and displayed when needed.

**Transition** 

ez-Pro VS4 is a 4 channels video source switcher. Video sources can enter through HDMI and/or SDI ports and can be assigned to HD displays and projectors. Builtin scalers on each input can adjust output video resolutions even though input sources have different resolutions. ez-Pro VS4 is born for church worship, educational activities, wedding, ceremonies, theater, and live concert.

Luma/