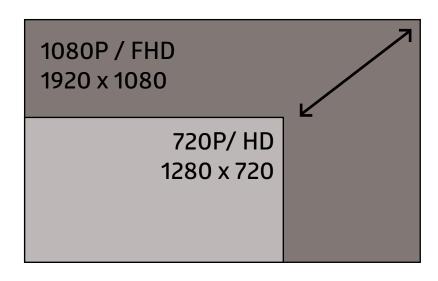

### Internal Scalers for SD, HD, Full-HD

Each video input has a built-in scaler that can be set up to 1080p. The incoming video source resolution will be automatically displayed on the LED screen. The output program (PGM) can be up/down scaled to any HD resolution up to 1080p.

#### Input

- SD: 480i59/576i50/

- HD : 1080p30/1080p29/1080p25/1080p24/1080p23/ 1080i60/1080i59/1080i50/720p60/720p59/720p50

- Full HD: 1080p60/1080p59/1080p50

#### **Output**

- HD : 1080p30/1080p29/1080p25/1080p24/1080p23/ 1080i60/1080i59/1080i50/720p60/720p59/720p50

- Full HD: 1080p60/1080p59/1080p50