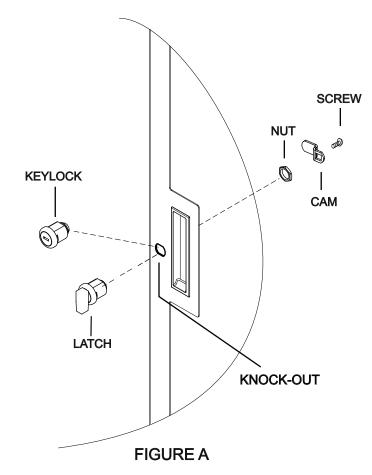

## DOOR/DRAWER ASSEMBLY

- 1) Remove the knock-out from the door.
- 2) Remove the screw from the back of the KYLK/LATCH.
- 3) Install the KYLK/LATCH on the door as shown. (FIGURE A)

- 1) Remove the knock-out from the drawer.
- 2) Remove the screw from the back of the KYLK/LATCH.
- 3) Install the KYLK/LATCH on the drawer as shown. (FIGURE B)