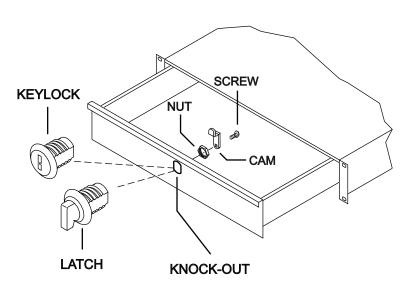

## DOOR/DRAWER ASSEMBLY

- 1) Remove the knock-out from the door.
- 2) Remove the screw from the back of the KYLK/LATCH.
- 3) Install the KYLK/LATCH on the door as shown. (FIGURE A)

- 1) Remove the knock-out from the drawer.
- 2) Remove the screw from the back of the KYLK/LATCH.
- 3) Install the KYLK/LATCH on the drawer as shown. (FIGURE B)

FIGURE B