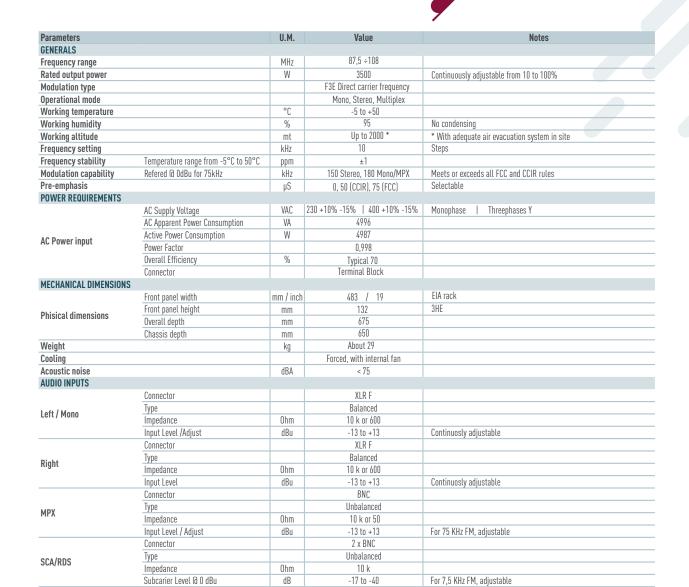

 On PA Supply
 4 Internal F 32 A 10x38 mm

 On driver supply
 X

XLR F

Balanced

110

0 to -10 TOS-LINk

Optical

7/8" EIA

50

BNC

50 Approx. -60

BNC

>5 k

3 External fuse F 10 T - 6x30 mm

Ohm

dBfs

0hm

Ohm

0hm

Vpp

dB

All pictures are RVR's property and they are only indicative and not binding. The pictures can be modified without notice. These are general specifications. They show typical values and are subject to change without notice.

Connector

Impedance

Connector Type

Connector

Impedance

Connector

Impedance

Output Level

Output Level

Load Impedance

Connector

Input Level / Adjust

Туре

AES/EBU

(optional)

TOS/Link (optional)

**OUTPUTS** 

**RF Output** 

**RF** Monitor

Pilot output

On services

FUSES On mains

Sinusoidal

For 7,5 KHz FM, adjustable