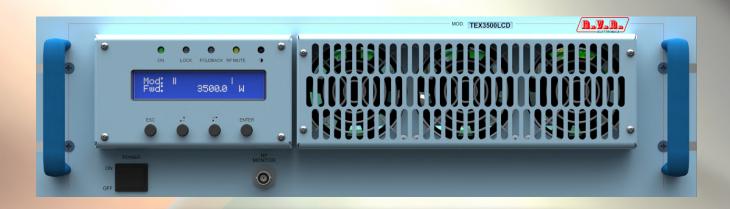

## TEX3500LCD

Compact FM Stereo Transmitter LCD Edition 3500W.

## **FEATURES**

PRIMARY APPLICATION: high quality at a very attractive price. Ideal for use as transmitters in stand-alone applications. Adjustable power output from 20 to 100%.

HARDWARE FEATURES: compact, non-deformable and light thanks to the stainless steel chassis, in 3 rack units only.

USER-FRIENDLY FEATURES: four pushbuttons for user/device interaction and software that offers a simple, intuitive interface.

RELIABILITY/CONTINUITY: APC (Automatic Power Control) and Foldback protection ensure reliable operation under any operating conditions.

**EASE OF MAINTENANCE:** advanced module engineering ensures extreme of access and simple maintenance.

INTERFACE CONTROL: total control thanks to microprocessor easily programmed from menu with all key parameters displayed on LCD.