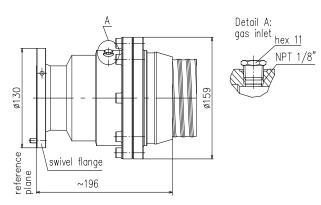

## Cable Connector 3 1/8" EIA for Air Dielectric Cable 4" || BN 977980

all dimensions in millimeter

|                                           | 1                                                                  |         |
|-------------------------------------------|--------------------------------------------------------------------|---------|
| Interface type                            | 3 1/8" EIA (50 ohms) per 339 IEC 50-80                             |         |
| Frequency range                           | DC to 1 GHz                                                        |         |
| VSWR, max.                                | 1.02 @ DC to 1 GHz                                                 |         |
| Peak power capability                     | 902 kW                                                             |         |
| Average power capability                  | 16 kW @ 900 MHz                                                    |         |
| Proof voltage, max.                       | 19 kV                                                              |         |
| Inner conductor material / surface finish | copper alloy / silver plated                                       |         |
| Outer conductor material / surface finish | copper alloy / silver plated                                       |         |
| Other metal parts / surface finish        | copper alloy / bright nickel plated<br>stainless steel / untreated |         |
| Insulation                                | PTFE                                                               |         |
| Sealing                                   | silicone rubber                                                    |         |
| Degree of protection                      | IP 68 (pressure-tight up to 4 bar / 400 kPa)                       |         |
| Cable compatibility                       | CommScope                                                          | HJ11-50 |
| Handling instructions                     | M36271                                                             |         |
| Weight, approx.                           | 8.85 kg                                                            |         |
| Operating temperature range               | -40°C to +85°C                                                     |         |
| Storage temperature range                 | -70°C to +85°C                                                     |         |
| Gas inlet                                 | NPT 1/8"                                                           |         |
| Included in delivery                      | cover, sealing, installation instruction                           |         |