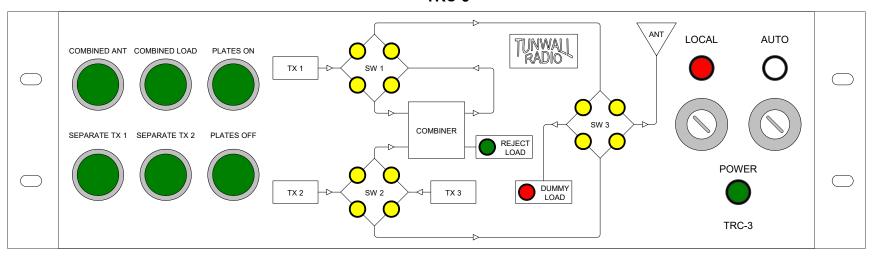

## TRC-3

For 3 coax switches and combiner, IBOC or analog. Safe switching from a single momentary local or remote command. Logic for a third transmitter is programmed.

Key switch selected AUTO function will transfer to separate TX 1 or TX 2 mode upon failure of either.

Front panel flow chart graphic clarifies RF connections.

Dummy load ready light works with the load interlock logic for automatic load protection.

Works with Dielectric 50000, 60000, Delta, Andrew, or any other coax switch with 12VDC, 24VDC, or 120VAC command inputs.

Coax switches are connected to 9-pin plugs, same series as 60000 switch connector. All transmitter and remote connections are to standard .375 barrier strips.

Photos and more information at tunwallradio.com