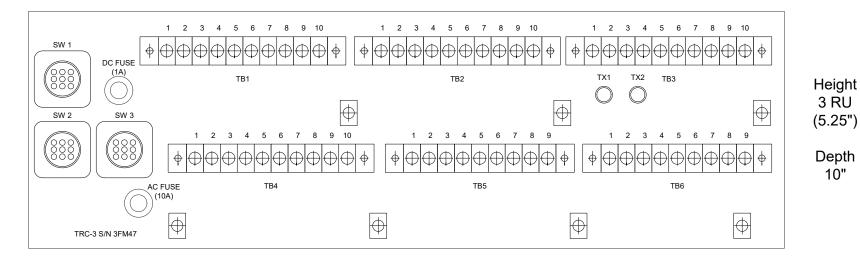

Coax switches are connected to 9-pin plugs, same series as 60000 switch connector. All transmitter and remote connections are to standard .375 barrier strips.

Photos and more information at tunwallradio.com